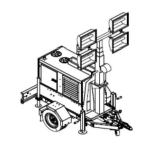

Manual lifting lighting tower with auto brake winch Vertical zinc plating steel telescopic mast Mast and light 359° rotation 4x320W LED Sound-proof diesel generator with Controller Coiled cable to power the headlights High Speed Road Trailer single axle 4 adjustable in height and retractable stabilizers 2 forklift guides for easy lifting Fach lamp has its own 0x10ff suited.

Each lamp has its own On/Off switch

Lockable doors