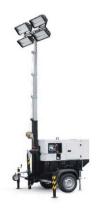

## Lighting Tower mast unit as light giraffe with series 80 light mast with 8 kVA diesel unit 230 volts

| Completion:               |                                 |                      |                    |
|---------------------------|---------------------------------|----------------------|--------------------|
| Generating Set:           | mobile                          | Gen Set:             | silent Set         |
| Technical Data Engine:    |                                 |                      |                    |
| Engine Manufacturer:      | Kohler                          | Engine Type:         | KDW1003            |
| Engine No.:               |                                 | Engine Power:        |                    |
| Cooling:                  | water-cooled                    | Starting:            | electrical 12 V DC |
| Rotation:                 | 1500 rpm                        | Fuel:                | heating oil EN 590 |
| Technical Data Generator: |                                 |                      |                    |
| Generator Manufacturer:   | LINZ                            | Gen Set:             | Alumen             |
| Gen No.:                  |                                 | Gen Power:           | 8 kVA              |
| Voltage:                  | 400 / 231 Volt                  | Power Factor:        | cos phi 0,9        |
| Rotation:                 | 1500 rpm                        |                      |                    |
| Control Unit:             |                                 |                      |                    |
| Setup:                    | keystart                        | Functions:           | Keystart           |
| Switch:                   | gen switch 2 pole               | Delivery:            | set up             |
| Width ca. mm:             |                                 | Depth ca. mm:        |                    |
| Height ca. mm:            |                                 |                      |                    |
| Tank                      |                                 |                      |                    |
| Setup:                    | baseframe fuel tank with bassin |                      |                    |
| Width ca. mm:             |                                 | Height ca. mm:       |                    |
| Depth ca. mm:             |                                 | Capacity / Litre:    | 66                 |
| Dimensions of unit:       |                                 |                      |                    |
| Length ca. mm:            | 2.400                           | Height ca. mm:       | 2.500              |
| Width ca. mm:             | 1.400                           | Weigth ca. KG:       | 824                |
| Usage:                    |                                 |                      |                    |
| State:                    | demonstration set               | year of manufacture: | 2020               |
| time of delivery:         | ex work                         | Price plus VAT in �: | on request:        |
| Operating Hours:          |                                 |                      |                    |
| Location:                 | Verl - Germany                  |                      |                    |
| Stock No:                 |                                 | Reserved:            | nein / no          |
|                           |                                 |                      |                    |
|                           |                                 |                      |                    |
|                           |                                 |                      |                    |

Manual lifting lighting tower with auto brake winch Vertical zinc plating steel telescopic mast Mast and light 359° rotation 4x320W LED Sound-proof diesel generator with Controller Coiled cable to power the headlights High Speed Road Trailer single axle 4 adjustable in height and retractable stabilizers 2 forklift guides for easy lifting Fach lamp has its own 0x10ff suited.

Each lamp has its own On/Off switch

Lockable doors