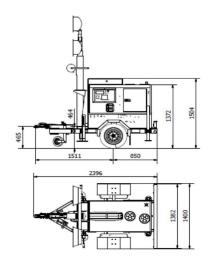

## Lighting Tower mast unit as light giraffe with series 80 light mast with 8 kVA diesel unit 230 volts

| Completion:               |                                 |                      |                    |
|---------------------------|---------------------------------|----------------------|--------------------|
| Generating Set:           | mobile                          | Gen Set:             | silent Set         |
| Technical Data Engine:    |                                 |                      |                    |
| Engine Manufacturer:      | Kohler                          | Engine Type:         | KDW1003            |
| Engine No.:               |                                 | Engine Power:        |                    |
| Cooling:                  | water-cooled                    | Starting:            | electrical 12 V DC |
| Rotation:                 | 1500 rpm                        | Fuel:                | heating oil EN 590 |
| Technical Data Generator: |                                 |                      |                    |
| Generator Manufacturer:   | LINZ                            | Gen Set:             | Alumen             |
| Gen No.:                  |                                 | Gen Power:           | 8 kVA              |
| Voltage:                  | 400 / 231 Volt                  | Power Factor:        | cos phi 0,9        |
| Rotation:                 | 1500 rpm                        |                      |                    |
| Control Unit:             |                                 |                      |                    |
| Setup:                    | keystart                        | Functions:           | Keystart           |
| Switch:                   | gen switch 2 pole               | Delivery:            | set up             |
| Width ca. mm:             |                                 | Depth ca. mm:        |                    |
| Height ca. mm:            |                                 |                      |                    |
| Tank                      |                                 |                      |                    |
| Setup:                    | baseframe fuel tank with bassin |                      |                    |
| Width ca. mm:             |                                 | Height ca. mm:       |                    |
| Depth ca. mm:             |                                 | Capacity / Litre:    | 66                 |
| Dimensions of unit:       |                                 |                      |                    |
| Length ca. mm:            | 2.400                           | Height ca. mm:       | 2.500              |
| Width ca. mm:             | 1.400                           | Weigth ca. KG:       | 824                |
| Usage:                    |                                 |                      |                    |
| State:                    | demonstration set               | year of manufacture: | 2020               |
| time of delivery:         | ex work                         | Price plus VAT in �: | on request:        |
| Operating Hours:          |                                 |                      |                    |
| Location:                 | Verl - Germany                  |                      |                    |
| Stock No:                 |                                 | Reserved:            | nein / no          |
|                           |                                 |                      |                    |
|                           |                                 |                      |                    |
|                           |                                 |                      |                    |