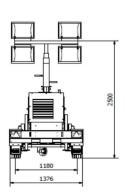

## Lighting Tower mast unit as light giraffe with series 80 light mast with 8 kVA diesel unit 230 volts

| Completion:               |                                 |                      |                    |
|---------------------------|---------------------------------|----------------------|--------------------|
| Generating Set:           | mobile                          | Gen Set:             | silent Set         |
| Technical Data Engine:    |                                 |                      |                    |
| Engine Manufacturer:      | Kohler                          | Engine Type:         | KDW1003            |
| Engine No.:               |                                 | Engine Power:        |                    |
| Cooling:                  | water-cooled                    | Starting:            | electrical 12 V DC |
| Rotation:                 | 1500 rpm                        | Fuel:                | heating oil EN 590 |
| Technical Data Generator: |                                 |                      |                    |
| Generator Manufacturer:   | LINZ                            | Gen Set:             | Alumen             |
| Gen No.:                  |                                 | Gen Power:           | 8 kVA              |
| Voltage:                  | 400 / 231 Volt                  | Power Factor:        | cos phi 0,9        |
| Rotation:                 | 1500 rpm                        |                      |                    |
| Control Unit:             |                                 |                      |                    |
| Setup:                    | keystart                        | Functions:           | Keystart           |
| Switch:                   | gen switch 2 pole               | Delivery:            | set up             |
| Width ca. mm:             |                                 | Depth ca. mm:        |                    |
| Height ca. mm:            |                                 |                      |                    |
| Tank                      |                                 |                      |                    |
| Setup:                    | baseframe fuel tank with bassin |                      |                    |
| Width ca. mm:             |                                 | Height ca. mm:       |                    |
| Depth ca. mm:             |                                 | Capacity / Litre:    | 66                 |
| Dimensions of unit:       |                                 |                      |                    |
| Length ca. mm:            | 2.400                           | Height ca. mm:       | 2.500              |
| Width ca. mm:             | 1.400                           | Weigth ca. KG:       | 824                |
| Usage:                    |                                 |                      |                    |
| State:                    | demonstration set               | year of manufacture: | 2020               |
| time of delivery:         | ex work                         | Price plus VAT in �: | on request:        |
| Operating Hours:          |                                 |                      |                    |
| Location:                 | Verl - Germany                  |                      |                    |
| Stock No:                 |                                 | Reserved:            | nein / no          |
|                           |                                 |                      |                    |
|                           |                                 |                      |                    |
|                           |                                 |                      |                    |