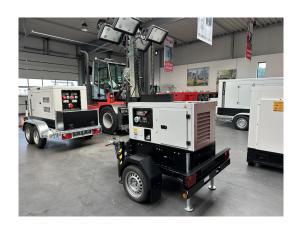

## Lighting Tower mast unit as light giraffe with series 80 light mast with 8 kVA diesel unit 230 volts

| Completion:               |                                 |                      |                    |
|---------------------------|---------------------------------|----------------------|--------------------|
| Generating Set:           | mobile                          | Gen Set:             | silent Set         |
| Technical Data Engine:    |                                 |                      |                    |
| Engine Manufacturer:      | Kohler                          | Engine Type:         | KDW1003            |
| Engine No.:               |                                 | Engine Power:        |                    |
| Cooling:                  | water-cooled                    | Starting:            | electrical 12 V DC |
| Rotation:                 | 1500 rpm                        | Fuel:                | heating oil EN 590 |
| Technical Data Generator: |                                 |                      |                    |
| Generator Manufacturer:   | LINZ                            | Gen Set:             | Alumen             |
| Gen No.:                  |                                 | Gen Power:           | 8 kVA              |
| Voltage:                  | 400 / 231 Volt                  | Power Factor:        | cos phi 0,9        |
| Rotation:                 | 1500 rpm                        |                      |                    |
| Control Unit:             |                                 |                      |                    |
| Setup:                    | keystart                        | Functions:           | Keystart           |
| Switch:                   | gen switch 2 pole               | Delivery:            | set up             |
| Width ca. mm:             |                                 | Depth ca. mm:        |                    |
| Height ca. mm:            |                                 |                      |                    |
| Tank                      |                                 |                      |                    |
| Setup:                    | baseframe fuel tank with bassin |                      |                    |
| Width ca. mm:             |                                 | Height ca. mm:       |                    |
| Depth ca. mm:             |                                 | Capacity / Litre:    | 66                 |
| Dimensions of unit:       |                                 |                      |                    |
| Length ca. mm:            | 2.400                           | Height ca. mm:       | 2.500              |
| Width ca. mm:             | 1.400                           | Weigth ca. KG:       | 824                |
| Usage:                    |                                 |                      |                    |
| State:                    | demonstration set               | year of manufacture: | 2020               |
| time of delivery:         | ex work                         | Price plus VAT in �: | on request:        |
| Operating Hours:          |                                 |                      |                    |
| Location:                 | Verl - Germany                  |                      |                    |
| Stock No:                 |                                 | Reserved:            | nein / no          |
|                           |                                 |                      |                    |
|                           |                                 |                      |                    |
|                           |                                 |                      |                    |

Manual lifting lighting tower with auto brake winch Vertical zinc plating steel telescopic mast Mast and light 359° rotation 4x320W LED Sound-proof diesel generator with Controller Coiled cable to power the headlights High Speed Road Trailer single axle 4 adjustable in height and retractable stabilizers 2 forklift guides for easy lifting Fach lamp has its own 0x10ff suited.

Each lamp has its own On/Off switch

Lockable doors