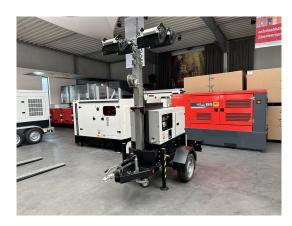

## Lighting Tower mast unit as light giraffe with series 80 light mast with 8 kVA diesel unit 230 volts

| Completion:               |                                 |                      |                    |
|---------------------------|---------------------------------|----------------------|--------------------|
| Generating Set:           | mobile                          | Gen Set:             | silent Set         |
| Technical Data Engine:    |                                 |                      |                    |
| Engine Manufacturer:      | Kohler                          | Engine Type:         | KDW1003            |
| Engine No.:               |                                 | Engine Power:        |                    |
| Cooling:                  | water-cooled                    | Starting:            | electrical 12 V DC |
| Rotation:                 | 1500 rpm                        | Fuel:                | heating oil EN 590 |
| Technical Data Generator: |                                 |                      |                    |
| Generator Manufacturer:   | LINZ                            | Gen Set:             | Alumen             |
| Gen No.:                  |                                 | Gen Power:           | 8 kVA              |
| Voltage:                  | 400 / 231 Volt                  | Power Factor:        | cos phi 0,9        |
| Rotation:                 | 1500 rpm                        |                      |                    |
| Control Unit:             |                                 |                      |                    |
| Setup:                    | keystart                        | Functions:           | Keystart           |
| Switch:                   | gen switch 2 pole               | Delivery:            | set up             |
| Width ca. mm:             |                                 | Depth ca. mm:        |                    |
| Height ca. mm:            |                                 |                      |                    |
| Tank                      |                                 |                      |                    |
| Setup:                    | baseframe fuel tank with bassin |                      |                    |
| Width ca. mm:             |                                 | Height ca. mm:       |                    |
| Depth ca. mm:             |                                 | Capacity / Litre:    | 66                 |
| Dimensions of unit:       |                                 |                      |                    |
| Length ca. mm:            | 2.400                           | Height ca. mm:       | 2.500              |
| Width ca. mm:             | 1.400                           | Weigth ca. KG:       | 824                |
| Usage:                    |                                 |                      |                    |
| State:                    | demonstration set               | year of manufacture: | 2020               |
| time of delivery:         | ex work                         | Price plus VAT in �: | on request:        |
| Operating Hours:          |                                 |                      |                    |
| Location:                 | Verl - Germany                  |                      |                    |
| Stock No:                 |                                 | Reserved:            | nein / no          |
|                           |                                 |                      |                    |
|                           |                                 |                      |                    |
|                           |                                 |                      |                    |

Manual lifting lighting tower with auto brake winch Vertical zinc plating steel telescopic mast Mast and light 359° rotation 4x320W LED Sound-proof diesel generator with Controller Coiled cable to power the headlights High Speed Road Trailer single axle 4 adjustable in height and retractable stabilizers 2 forklift guides for easy lifting Fach lamp has its own 0x10ff suited.

Each lamp has its own On/Off switch

Lockable doors